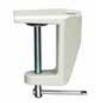

## A Edge Mount Bracket (Optional)

For mounting to horizontal surfaces. Maximum 2.25" opening.

| Part Number | Description                     |
|-------------|---------------------------------|
| 60001LG     | Light Gray A Edge Mount Bracket |