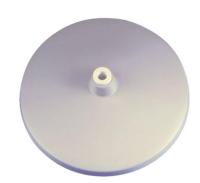

## **FE Base (Optional)**

For use with 30" arm magnifiers only

| Part Number | Description                                        |
|-------------|----------------------------------------------------|
| 50010LG     | Light Gray FE Base for 30" arm WAVE/KFM magnifiers |
| 6001106703  | Light Gray FE Base for 30" arm LFM G2 magnifiers   |